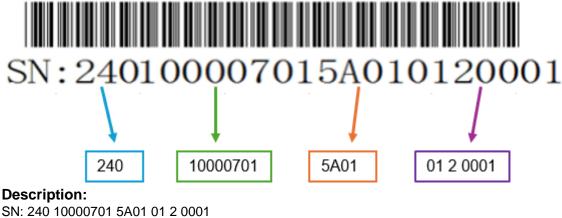

## How to read serial numbers - Washing machine (Midea factory)

"240" - "2" Serial nr. Version "240" - "4" Product category "240" - "0" Product brand

"10000701" - Midea production order nr.:8 digits

"5A01" - Production date Y+M+DD (Example 5A01: 2015-10-01)

"5A01" – "5" Means production year

"5A01" – "A" Means production month (1, 2, 3, 4, 5, 6, 7, 8, 9, A (10), B (11), C (12).)

"5A01" – "01" Means production date

| Year | character | Year | character | Year | character | Year | character |
|------|-----------|------|-----------|------|-----------|------|-----------|
| 2015 | 5         | 2024 | 4         | 2033 | K         | 2042 | U         |
| 2016 | 6         | 2025 | A         | 2034 | L         | 2043 | V         |
| 2017 | 7         | 2026 | В         | 2035 | M         | 2044 | Ψ         |
| 2018 | 8         | 2027 | С         | 2036 | N         | 2045 | Х         |
| 2019 | 9         | 2028 | D         | 2037 | Р         | 2046 | Y         |
| 2020 | 0         | 2029 | F         | 2038 | Q         | 2047 | Z         |
| 2021 | 1         | 2030 | G         | 2039 | R         |      |           |
| 2022 | 2         | 2031 | H         | 2040 | S         |      |           |
| 2023 | 3         | 2032 | J         | 2041 | Т         |      |           |

"01" - Production base "2" - Production line "0001" – Order qty